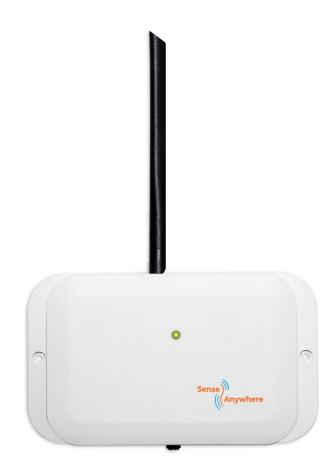

# Mobile AccessPoint without GPS

The SenseAnywhere Mobile AccessPoint is an economic and reliable plug and play device that connects wireless sensors like the AssetSensor and AiroSensor to the Cloud service of SenseAnywhere. With its cellular modem it is perfectly suited for transport and remote locations.

#### **New Mobile AccessPoint**

Version with cigarette lighter plug

Version with power adaptor