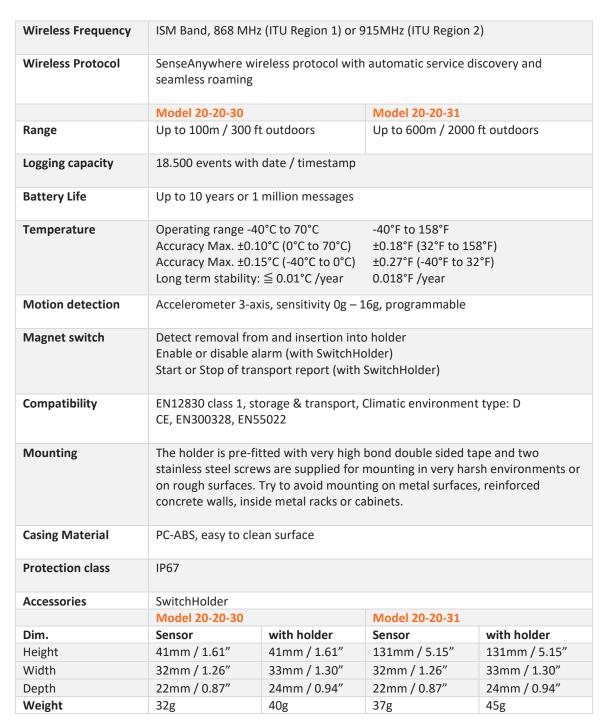

#### **Product Description**

The SenseAnywhere AiroSensor is a very compact, accurate and robust wireless data logger for temperature and motion. This data logger communicates with and stores data in the Cloud. The product is easy to install, use and maintain! Its ultra-low power design allows up to 10 years of operation without maintenance. AiroSensor 20-20-31 can transmit wirelessly up to 600 meters (line of sight) to an AccessPoint. Perfectly suited to monitor rooms, refrigerators, freezers, cool trailers, cool boxes and incubators.